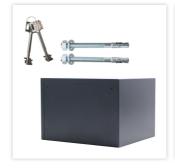

## FIRE HERO 30

T06314

| FIRE HERO 30   |                |
|----------------|----------------|
| Manufacturer   | Rottner Tresor |
| Article number | T06314         |
| EAN            | 9006072210942  |

| Outer dimension (HxWxD) | 300 mm x 427 mm x 385 mm   |
|-------------------------|----------------------------|
| Inner dimension (HxWxD) | 170 mm x 316 mm x 235 mm   |
| Weight                  | 50 kg                      |
| Volume                  | 12.62 L                    |
| Color                   | Anthracite                 |
| Lock Type               | Double lock (incl. 2 keys) |

| EQUIPMENT                 |                          |
|---------------------------|--------------------------|
| Number of shelves         | 1                        |
| Adjustable shelf          | Yes                      |
| Interior safe as standard | No                       |
| Door opening angle        | max. 180 ° opening angle |

| SECURITY FEATURES             |                                  |
|-------------------------------|----------------------------------|
| Number of bolts               | 4                                |
| Floor drillings               | Yes,drilled                      |
| Number of floor drillings     | 2                                |
| Back Wall Drilling            | Drill-hole prepared, not drilled |
| Number of drillings back wall | 1                                |
| Fixing kit included           | Yes                              |