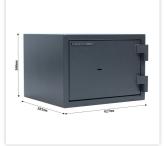

| Outer dimension (HxWxD) | 300 mm x 427 mm x 385 mm   |
|-------------------------|----------------------------|
| Inner dimension (HxWxD) | 170 mm x 316 mm x 235 mm   |
| Weight                  | 50 kg                      |
| Volume                  | 12.62 L                    |
| Color                   | Anthracite                 |
| Lock Type               | Double lock (incl. 2 keys) |