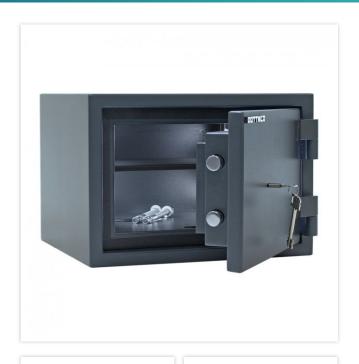

| EQUIPMENT                 |                          |
|---------------------------|--------------------------|
| Number of shelves         | 1                        |
| Adjustable shelf          | Yes                      |
| Interior safe as standard | No                       |
| Door opening angle        | max. 180 ° opening angle |

| SECURITY FEATURES             |                                  |
|-------------------------------|----------------------------------|
| Number of bolts               | 4                                |
| Floor drillings               | Yes,drilled                      |
| Number of floor drillings     | 2                                |
| Back Wall Drilling            | Drill-hole prepared, not drilled |
| Number of drillings back wall | 1                                |
| Fixing kit included           | Yes                              |