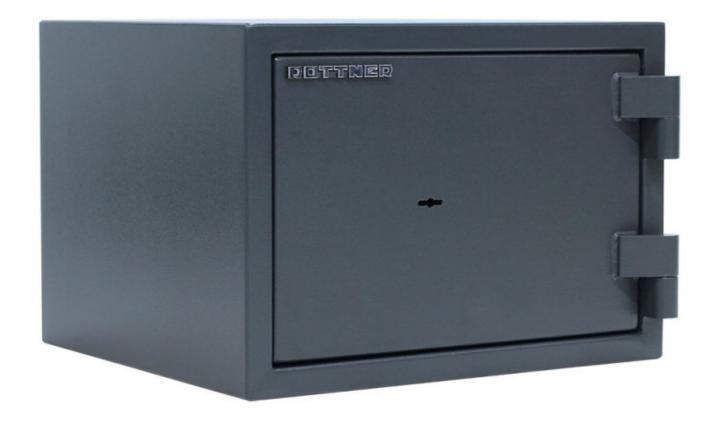

## FIRE HERO 30

T06314

| FIRE HERO 30   |                |
|----------------|----------------|
| Manufacturer   | Rottner Tresor |
| Article number | T06314         |
| EAN            | 9006072210942  |

| Outer dimension (HxWxD) | 300 mm x 427 mm x 385 mm   |
|-------------------------|----------------------------|
| Inner dimension (HxWxD) | 170 mm x 316 mm x 235 mm   |
| Weight                  | 50 kg                      |
| Volume                  | 12.62 L                    |
| Color                   | Anthracite                 |
| Lock Type               | Double lock (incl. 2 keys) |