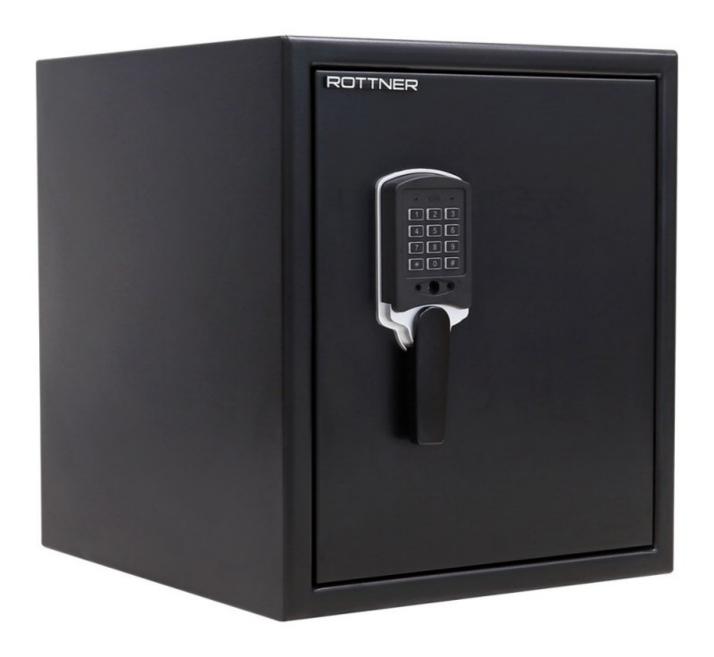

| Outer dimension (HxWxD)   | 528 mm x 461 mm x 548 mm |
|---------------------------|--------------------------|
| Outer Dimension Extension |                          |
| Handle                    | Hand handle              |
| Inner dimension (HxWxD)   | 416 mm x 340 mm x 343 mm |
| Weight                    | 95.5 kg                  |
| Volume                    | 49 L                     |
| Color                     | Black                    |
| Lock Type                 | Electronic lock          |