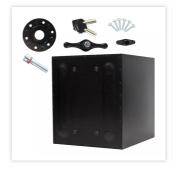

| SECURITY FEATURES         |                                  |  |
|---------------------------|----------------------------------|--|
| Number of bolts           | 4                                |  |
| Floor drillings           | Drill-hole prepared, not drilled |  |
| Number of floor drillings | 1                                |  |
| Fixing kit included       | Yes                              |  |