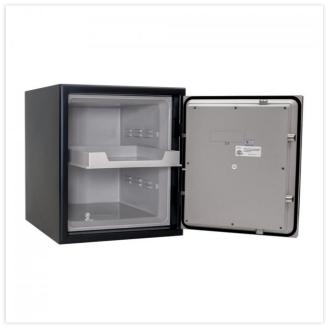

| EQUIPMENT          |                         |
|--------------------|-------------------------|
| Number of shelves  | 1                       |
| Adjustable shelf   | Yes                     |
| Door opening angle | max. 90 ° opening angle |