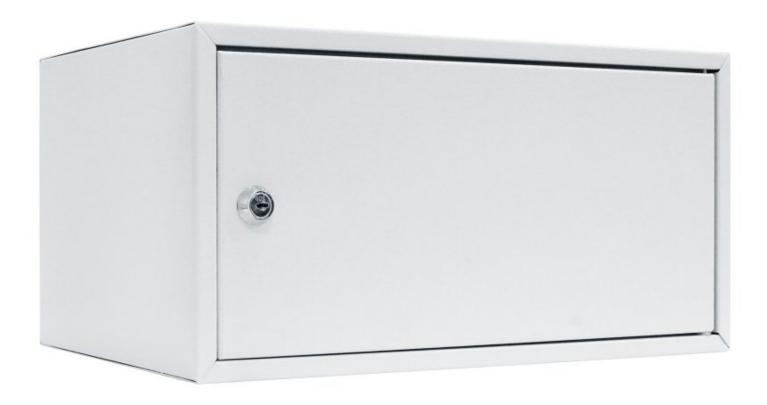

## HOME CASE 3

T06372

| HOME CASE 3    |                |  |
|----------------|----------------|--|
| Manufacturer   | Rottner Tresor |  |
| Article number | T06372         |  |
| EAN            | 9006072213028  |  |
| Product series |                |  |

| Outer dimension (HxWxD) | 190 mm x 370 mm x 260 mm |
|-------------------------|--------------------------|
| Inner dimension (HxWxD) | 185 mm x 365 mm x 245 mm |
| Weight                  | 5.3 kg                   |
| Volume                  | 16 L                     |
| Color                   | Light gray RAL 7035      |
| Lock Type               | Cylinder lock            |