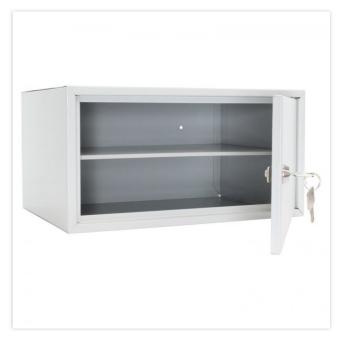

| EQUIPMENT          |                         |  |
|--------------------|-------------------------|--|
| Number of shelves  | 1                       |  |
| Adjustable shelf   | No                      |  |
| Door opening angle | max. 90 ° opening angle |  |