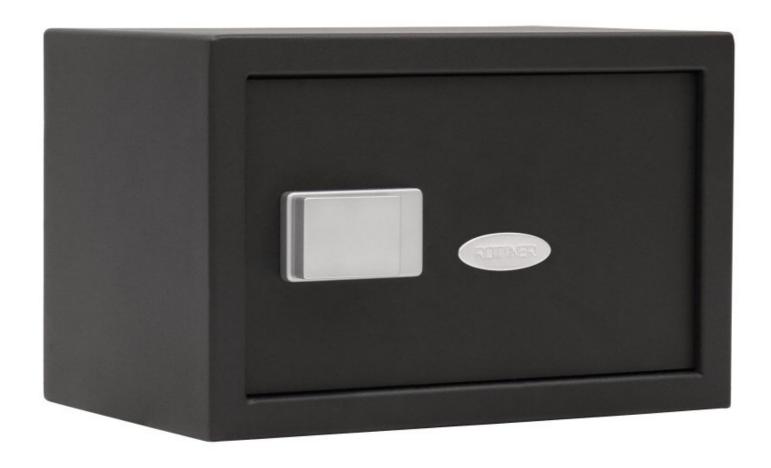

## FIFTY BT SAFE 1

T06376

## FIFTY BT SAFE 1

T06376

| FIFTY BT SAFE 1 |                |  |
|-----------------|----------------|--|
| Manufacturer    | Rottner Tresor |  |
| Article number  | T06376         |  |
| EAN             | 9006072213066  |  |
| Product series  |                |  |

| Outer dimension (HxWxD)   | 200 mm x 310 mm x 200 mm |
|---------------------------|--------------------------|
| Outer Dimension Extension |                          |
| Inner dimension (HxWxD)   | 196 mm x 306 mm x 146 mm |
| Weight                    | 8 kg                     |
| Volume                    | 9 L                      |
| Color                     | Black                    |
| Lock Type                 | Mobile phone open lock   |