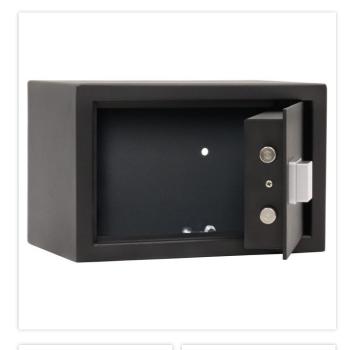

| EQUIPMENT          |                         |
|--------------------|-------------------------|
| Door opening angle | max. 90 ° opening angle |

| SECURITY FEATURES             |             |
|-------------------------------|-------------|
| Number of bolts               | 2           |
| Floor drillings               | Yes,drilled |
| Number of floor drillings     | 2           |
| Back Wall Drilling            | Yes,drilled |
| Number of drillings back wall | 2           |
| Fixing kit included           | Yes         |