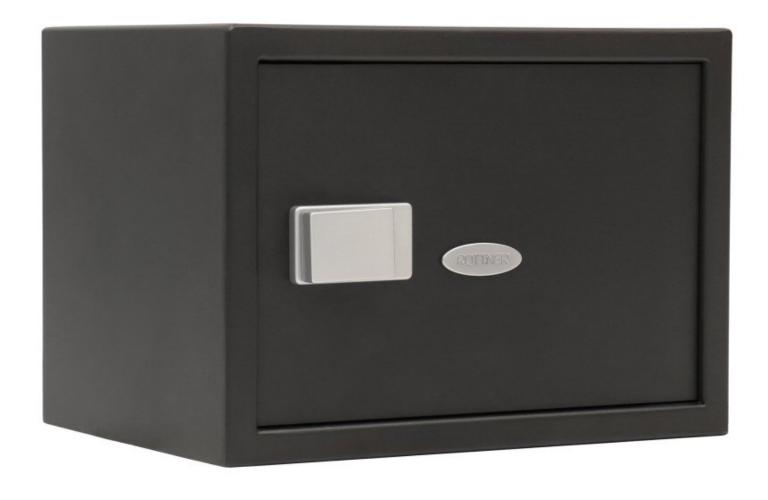

| Outer dimension (HxWxD)   | 250 mm x 350 mm x 250 mm |
|---------------------------|--------------------------|
| Outer Dimension Extension |                          |
| Inner dimension (HxWxD)   | 246 mm x 346 mm x 196 mm |
| Weight                    | 10.5 kg                  |
| Volume                    | 17 L                     |
| Color                     | Black                    |
| Lock Type                 | Mobile phone open lock   |