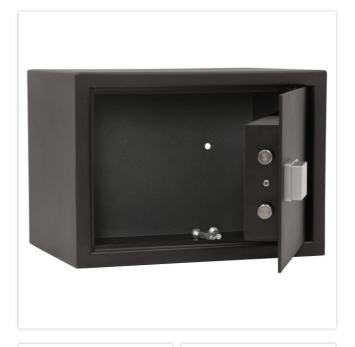

| EQUIPMENT          |                         |
|--------------------|-------------------------|
| Door opening angle | max. 90 ° opening angle |

| SECURITY FEATURES             |             |
|-------------------------------|-------------|
| Number of bolts               | 2           |
| Floor drillings               | Yes,drilled |
| Number of floor drillings     | 2           |
| Back Wall Drilling            | Yes,drilled |
| Number of drillings back wall | 2           |
| Fixing kit included           | Yes         |