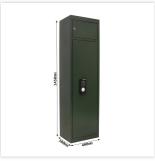

## **UTAH 8 EL GRUEN**

T06387

| UTAH 8 EL GRUEN |                |
|-----------------|----------------|
| Manufacturer    | Rottner Tresor |
| Article number  | T06387         |
| EAN             | 9006072214636  |
| Product series  |                |

| Outer dimension (HxWxD)   | 1,450 mm x 400 mm x 300 mm           |
|---------------------------|--------------------------------------|
| Outer Dimension Extension | 20mm                                 |
| Handle                    | Turning handle                       |
| Inner dimension (HxWxD)   | 1,198 mm x 398 mm x 246 mm           |
| Weight                    | 28 kg                                |
| Volume                    | 117 L                                |
| Color                     | RAL 6020 chrome oxide green RAL 6020 |
| Lock Type                 | Electronic lock                      |

| EQUIPMENT          |                         |
|--------------------|-------------------------|
| Number Weapons     | 8                       |
| Door opening angle | max. 90 ° opening angle |

| SECURITY FEATURES             |             |  |
|-------------------------------|-------------|--|
| Number of bolts               | 4           |  |
| Floor drillings               | Yes,drilled |  |
| Number of floor drillings     | 2           |  |
| Back Wall Drilling            | Yes,drilled |  |
| Number of drillings back wall | 2           |  |
| Fixing kit included           | Yes         |  |