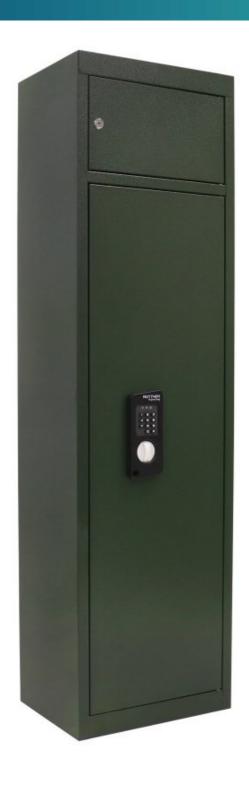

## **UTAH 8 EL GRUEN**

T06387

| UTAH 8 EL GRUEN |                |
|-----------------|----------------|
| Manufacturer    | Rottner Tresor |
| Article number  | T06387         |
| EAN             | 9006072214636  |
| Product series  |                |

| Outer dimension (HxWxD)   | 1,450 mm x 400 mm x 300 mm           |
|---------------------------|--------------------------------------|
| Outer Dimension Extension | 20mm                                 |
| Handle                    | Turning handle                       |
| Inner dimension (HxWxD)   | 1,198 mm x 398 mm x 246 mm           |
| Weight                    | 28 kg                                |
| Volume                    | 117 L                                |
| Color                     | RAL 6020 chrome oxide green RAL 6020 |
| Lock Type                 | Electronic lock                      |