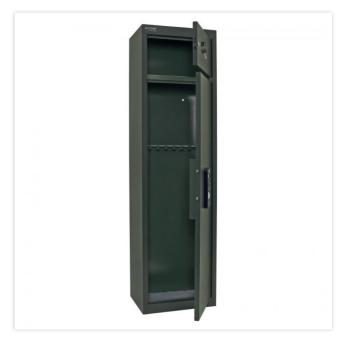

| Outer dimension (HxWxD)   | 1,450 mm x 400 mm x 300 mm           |
|---------------------------|--------------------------------------|
| Outer Dimension Extension | 20mm                                 |
| Handle                    | Turning handle                       |
| Inner dimension (HxWxD)   | 1,198 mm x 398 mm x 246 mm           |
| Weight                    | 28 kg                                |
| Volume                    | 117 L                                |
| Color                     | RAL 6020 chrome oxide green RAL 6020 |
| Lock Type                 | Electronic lock                      |

| EQUIPMENT          |                         |
|--------------------|-------------------------|
| Number Weapons     | 8                       |
| Door opening angle | max. 90 ° opening angle |

| SECURITY FEATURES             |             |  |
|-------------------------------|-------------|--|
| Number of bolts               | 4           |  |
| Floor drillings               | Yes,drilled |  |
| Number of floor drillings     | 2           |  |
| Back Wall Drilling            | Yes,drilled |  |
| Number of drillings back wall | 2           |  |
| Fixing kit included           | Yes         |  |