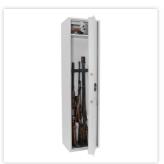

| EQUIPMENT                 |                         |  |
|---------------------------|-------------------------|--|
| Number Weapons            | 8                       |  |
| Interior safe as standard | Yes                     |  |
| Door opening angle        | max. 90 ° opening angle |  |