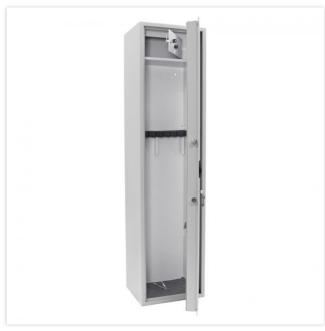

| EQUIPMENT                 |                         |  |
|---------------------------|-------------------------|--|
| Number Weapons            | 8                       |  |
| Interior safe as standard | Yes                     |  |
| Door opening angle        | max. 90 ° opening angle |  |

| SECURITY FEATURES             |             |  |
|-------------------------------|-------------|--|
| Number of bolts               | 4           |  |
| Floor drillings               | Yes,drilled |  |
| Number of floor drillings     | 2           |  |
| Back Wall Drilling            | Yes,drilled |  |
| Number of drillings back wall | 2           |  |
| Fixing kit included           | Yes         |  |