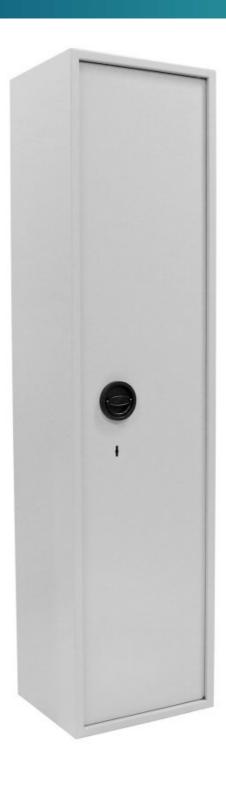

## YUKON-8 S1

T06391

| YUKON-8 S1     |                |  |
|----------------|----------------|--|
| Manufacturer   | Rottner Tresor |  |
| Article number | T06391         |  |
| EAN            | 9006072214858  |  |
| Product series |                |  |

| Outer dimension (HxWxD)   | 1,600 mm x 400 mm x 340 mm |
|---------------------------|----------------------------|
| Outer Dimension Extension | 15mm                       |
| Handle                    | Hinged handle              |
| Inner dimension (HxWxD)   | 1,595 mm x 390 mm x 220 mm |
| Weight                    | 63 kg                      |
| Volume                    | 218 L                      |
| Color                     | Light gray                 |
| Lock Type                 | Double lock (incl. 2 keys) |