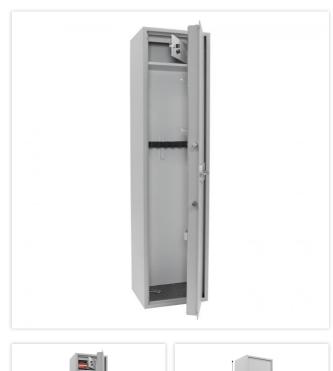

| EQUIPMENT                 |                         |
|---------------------------|-------------------------|
| Number Weapons            | 8                       |
| Interior safe as standard | Yes                     |
| Door opening angle        | max. 90 ° opening angle |

## SECURITY FEATURES

| Number of bolts               | 4           |
|-------------------------------|-------------|
| Floor drillings               | Yes,drilled |
| Number of floor drillings     | 2           |
| Back Wall Drilling            | Yes,drilled |
| Number of drillings back wall | 2           |
| Fixing kit included           | Yes         |