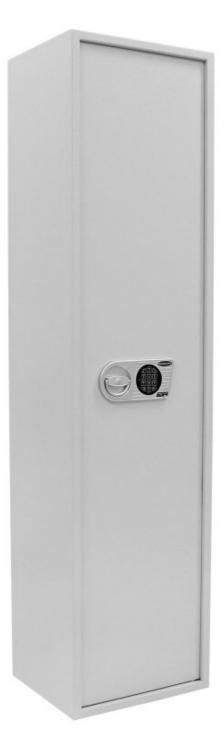

## YUKON-8 S1 EL T06392

| YUKON-8 S1 EL  |                |  |
|----------------|----------------|--|
| Manufacturer   | Rottner Tresor |  |
| Article number | T06392         |  |
| EAN            | 9006072214889  |  |
| Product series |                |  |

| Outer dimension (HxWxD)   | 1,600 mm x 400 mm x 340 mm |
|---------------------------|----------------------------|
| Outer Dimension Extension | 15mm                       |
| Handle                    | Hinged handle              |
| Inner dimension (HxWxD)   | 1,595 mm x 390 mm x 220 mm |
| Weight                    | 63 kg                      |
| Volume                    | 218 L                      |
| Color                     | Light gray                 |
| Lock Type                 | Electronic lock            |