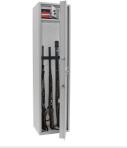

| EQUIPMENT                 |                         |
|---------------------------|-------------------------|
| Number Weapons            | 8                       |
| Interior safe as standard | Yes                     |
| Door opening angle        | max. 90 ° opening angle |