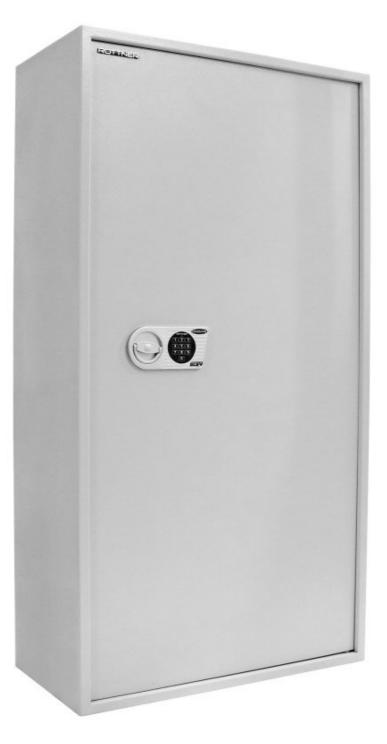

## YUKON-14 S1 EL T06394

| Manufacturer Rottner Tres   Article number T06394   EAN 9006072214 |     |
|--------------------------------------------------------------------|-----|
|                                                                    | or  |
| EAN 9006072214                                                     |     |
|                                                                    | 940 |
| Product series                                                     |     |

| Outer dimension (HxWxD)   | 1,500 mm x 800 mm x 400 mm |
|---------------------------|----------------------------|
| Outer Dimension Extension | 15mm                       |
| Handle                    | Hinged handle              |
| Inner dimension (HxWxD)   | 1,490 mm x 790 mm x 294 mm |
| Weight                    | 105 kg                     |
| Volume                    | 480 L                      |
| Color                     | Light gray                 |
| Lock Type                 | Electronic lock            |