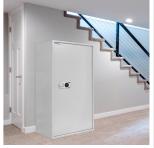

## YUKON-14 S1 EL T06394

| Manufacturer Rottner Tres   Article number T06394   EAN 9006072214 |     |
|--------------------------------------------------------------------|-----|
|                                                                    | or  |
| EAN 9006072214                                                     |     |
|                                                                    | 940 |
| Product series                                                     |     |

| Outer dimension (HxWxD)   | 1,500 mm x 800 mm x 400 mm |
|---------------------------|----------------------------|
| Outer Dimension Extension | 15mm                       |
| Handle                    | Hinged handle              |
| Inner dimension (HxWxD)   | 1,490 mm x 790 mm x 294 mm |
| Weight                    | 105 kg                     |
| Volume                    | 480 L                      |
| Color                     | Light gray                 |
| Lock Type                 | Electronic lock            |