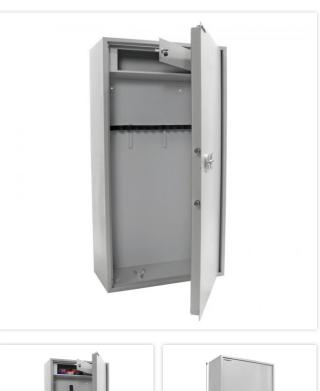

| EQUIPMENT                 |                         |  |
|---------------------------|-------------------------|--|
| Number Weapons            | 14                      |  |
| Interior safe as standard | Yes                     |  |
| Door opening angle        | max. 90 ° opening angle |  |

## SECURITY FEATURES

| Number of bolts               | 4           |
|-------------------------------|-------------|
| Floor drillings               | Yes,drilled |
| Number of floor drillings     | 2           |
| Back Wall Drilling            | Yes,drilled |
| Number of drillings back wall | 2           |
| Fixing kit included           | Yes         |