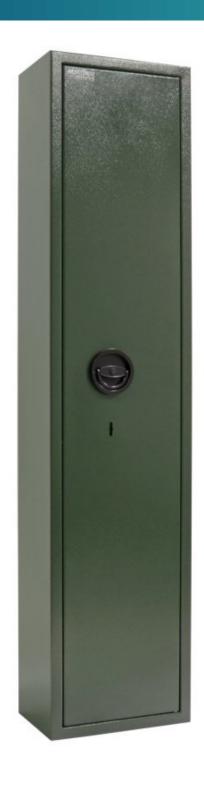

## COLORADO 3 GRUN

T06395

| COLORADO 3 GRÜN |                |  |
|-----------------|----------------|--|
| Manufacturer    | Rottner Tresor |  |
| Article number  | T06395         |  |
| EAN             | 9006072214971  |  |
| Product series  |                |  |

| Outer dimension (HxWxD)   | 1,380 mm x 315 mm x 205 mm |
|---------------------------|----------------------------|
| Outer Dimension Extension |                            |
| Handle                    | Hinged handle              |
| Inner dimension (HxWxD)   | 1,227 mm x 312 mm x 180 mm |
| Weight                    | 28 kg                      |
| Volume                    | 89.114 L                   |
| Color                     | Green RAL 6020             |
| Lock Type                 | Double lock (incl. 2 keys) |