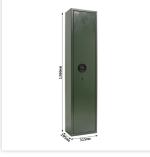

| Outer dimension (HxWxD)   | 1,380 mm x 315 mm x 205 mm |
|---------------------------|----------------------------|
| Outer Dimension Extension |                            |
| Handle                    | Hinged handle              |
| Inner dimension (HxWxD)   | 1,227 mm x 312 mm x 180 mm |
| Weight                    | 28 kg                      |
| Volume                    | 89.114 L                   |
| Color                     | Green RAL 6020             |
| Lock Type                 | Double lock (incl. 2 keys) |