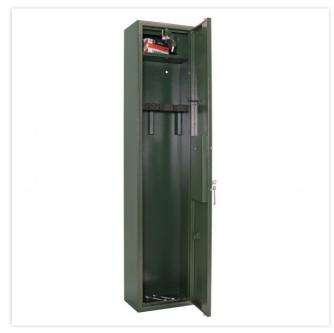

| EQUIPMENT          |                         |
|--------------------|-------------------------|
| Number Weapons     | 3                       |
| Door opening angle | max. 90 ° opening angle |

| SECURITY FEATURES             |             |
|-------------------------------|-------------|
| Number of bolts               | 4           |
| Floor drillings               | Yes,drilled |
| Number of floor drillings     | 2           |
| Back Wall Drilling            | Yes,drilled |
| Number of drillings back wall | 2           |