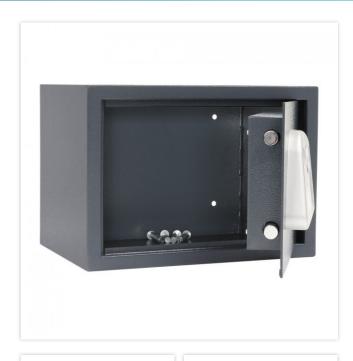

| EQUIPMENT          |                         |
|--------------------|-------------------------|
| Door opening angle | max. 90 ° opening angle |

| SECURITY FEATURES             |             |
|-------------------------------|-------------|
| Number of bolts               | 2           |
| Floor drillings               | Yes,drilled |
| Number of floor drillings     | 4           |
| Back Wall Drilling            | Yes,drilled |
| Number of drillings back wall | 4           |
| Fixing kit included           | Yes         |