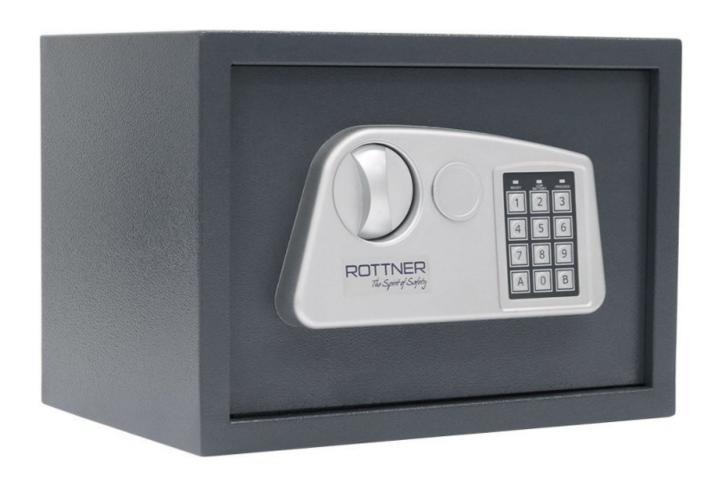

## ATLANTIS1 ANTHRAZIT T06398

## ATLANTIS1 ANTHRAZIT

T06398

| ATLANTIS1 ANTHRAZIT GLEICHSCHLIESSEND |                |  |
|---------------------------------------|----------------|--|
| Manufacturer                          | Rottner Tresor |  |
| Article number                        | T06398         |  |
| EAN                                   | 9006071216525  |  |
| Product series                        | Atlantis       |  |

| Outer dimension (HxWxD)     250 mm x 350 mm x 250 mm       Handle     Turning handle       Inner dimension (HxWxD)     240 mm x 345 mm x 185 mm       Weight     6 kg       Volume     15 L       Color     Anthracite       Lock Type     Electronic lock with emergency opening |                         |                                        |
|-----------------------------------------------------------------------------------------------------------------------------------------------------------------------------------------------------------------------------------------------------------------------------------|-------------------------|----------------------------------------|
| Inner dimension (HxWxD)         240 mm x 345 mm x 185 mm           Weight         6 kg           Volume         15 L           Color         Anthracite                                                                                                                           | Outer dimension (HxWxD) | 250 mm x 350 mm x 250 mm               |
| Weight         6 kg           Volume         15 L           Color         Anthracite                                                                                                                                                                                              | Handle                  | Turning handle                         |
| Volume 15 L Color Anthracite                                                                                                                                                                                                                                                      | Inner dimension (HxWxD) | 240 mm x 345 mm x 185 mm               |
| Color Anthracite                                                                                                                                                                                                                                                                  | Weight                  | 6 kg                                   |
|                                                                                                                                                                                                                                                                                   | Volume                  | 15 L                                   |
| Lock Type Electronic lock with emergency opening                                                                                                                                                                                                                                  | Color                   | Anthracite                             |
|                                                                                                                                                                                                                                                                                   | Lock Type               | Electronic lock with emergency opening |