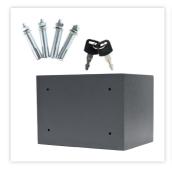

## ATLANTIS1 ANTHRAZIT T06398

## ATLANTIS1 ANTHRAZIT

T06398

| ATLANTIS1 ANTHRAZIT GLEICHSCHLIESSEND |                |  |
|---------------------------------------|----------------|--|
| Manufacturer                          | Rottner Tresor |  |
| Article number                        | T06398         |  |
| EAN                                   | 9006071216525  |  |
| Product series                        | Atlantis       |  |

| Outer dimension (HxWxD)     250 mm x 350 mm x 250 mm       Handle     Turning handle       Inner dimension (HxWxD)     240 mm x 345 mm x 185 mm       Weight     6 kg       Volume     15 L       Color     Anthracite       Lock Type     Electronic lock with emergency opening |                         |                                        |
|-----------------------------------------------------------------------------------------------------------------------------------------------------------------------------------------------------------------------------------------------------------------------------------|-------------------------|----------------------------------------|
| Inner dimension (HxWxD)         240 mm x 345 mm x 185 mm           Weight         6 kg           Volume         15 L           Color         Anthracite                                                                                                                           | Outer dimension (HxWxD) | 250 mm x 350 mm x 250 mm               |
| Weight         6 kg           Volume         15 L           Color         Anthracite                                                                                                                                                                                              | Handle                  | Turning handle                         |
| Volume 15 L Color Anthracite                                                                                                                                                                                                                                                      | Inner dimension (HxWxD) | 240 mm x 345 mm x 185 mm               |
| Color Anthracite                                                                                                                                                                                                                                                                  | Weight                  | 6 kg                                   |
|                                                                                                                                                                                                                                                                                   | Volume                  | 15 L                                   |
| Lock Type Electronic lock with emergency opening                                                                                                                                                                                                                                  | Color                   | Anthracite                             |
|                                                                                                                                                                                                                                                                                   | Lock Type               | Electronic lock with emergency opening |

| EQUIPMENT          |                         |
|--------------------|-------------------------|
| Door opening angle | max. 90 ° opening angle |

| SECURITY FEATURES             |             |
|-------------------------------|-------------|
| Number of bolts               | 2           |
| Floor drillings               | Yes,drilled |
| Number of floor drillings     | 4           |
| Back Wall Drilling            | Yes,drilled |
| Number of drillings back wall | 4           |
| Fixing kit included           | Yes         |