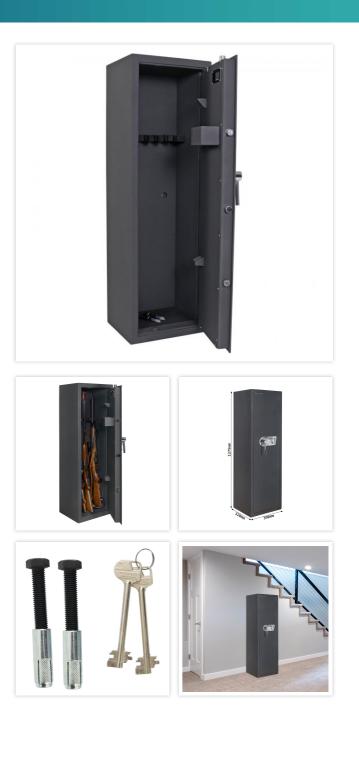

| Outer dimension (HxWxD)   | 1,275 mm x 390 mm x 320 mm |
|---------------------------|----------------------------|
| Outer Dimension Extension | 60mm                       |
| Handle                    | Hand handle                |
| Inner dimension (HxWxD)   | 1,195 mm x 322 mm x 255 mm |
| Weight                    | 90 kg                      |
| Volume                    | 87 L                       |
| Color                     | Anthracite                 |
| Lock Type                 | Double lock (incl. 2 keys) |

| EQUIPMENT                 |                         |
|---------------------------|-------------------------|
| Number Weapons            | 5                       |
| Number handguns           | 5                       |
| Interior safe as standard | No                      |
| Door opening angle        | max. 90 ° opening angle |

## SECURITY FEATURES

| 5           |
|-------------|
| Yes,drilled |
| 2           |
| Yes,drilled |
| 2           |
| Yes         |
|             |

| CLASSIFICATION                                     |                                   |  |
|----------------------------------------------------|-----------------------------------|--|
| Fire protection                                    | Qualified fire protection         |  |
| Safety class                                       | EN 0 according to CSN EN 1 1143 1 |  |
| Recommended insurance amount<br>Privat Austria     | for about 20 000 EUR              |  |
| Recommended insurance amount<br>Commercial Austria | for about 10.000 EUR              |  |
| Recommended insurance amount<br>Privat Germany     | for about 40.000 EUR              |  |
| Recommended insurance amount<br>Commercial Germany | for about 10.000 EUR              |  |