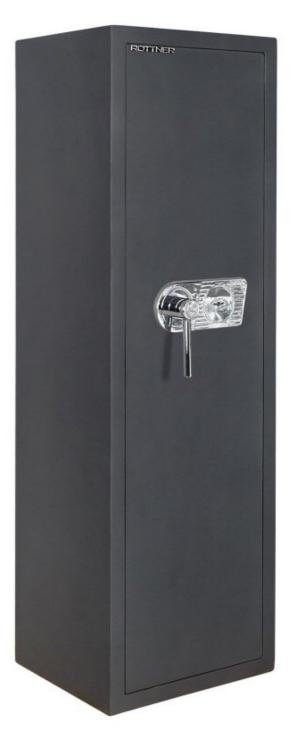

## DAKOTA BASIC T06414

| Outer dimension (HxWxD)   | 1,275 mm x 390 mm x 320 mm |
|---------------------------|----------------------------|
| Outer Dimension Extension | 60mm                       |
| Handle                    | Hand handle                |
| Inner dimension (HxWxD)   | 1,195 mm x 322 mm x 255 mm |
| Weight                    | 90 kg                      |
| Volume                    | 87 L                       |
| Color                     | Anthracite                 |
| Lock Type                 | Double lock (incl. 2 keys) |