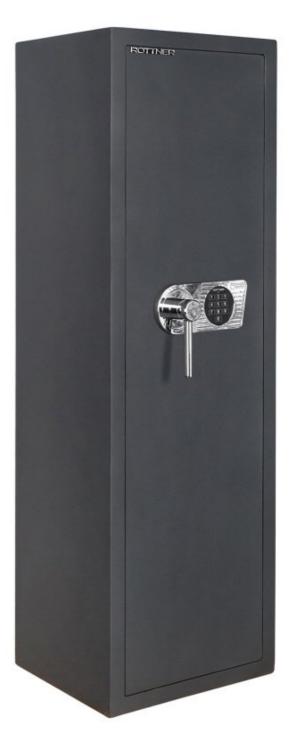

| Outer dimension (HxWxD)   | 1,275 mm x 390 mm x 320 mm |
|---------------------------|----------------------------|
| Outer Dimension Extension | 60mm                       |
| Handle                    | Hand handle                |
| Inner dimension (HxWxD)   | 1,195 mm x 322 mm x 255 mm |
| Weight                    | 90 kg                      |
| Volume                    | 87 L                       |
| Color                     | Anthracite                 |
| Lock Type                 | Electronic lock            |