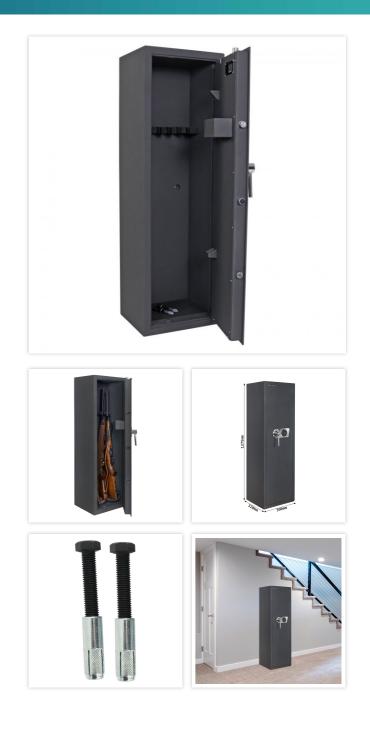

| EQUIPMENT                 |                         |
|---------------------------|-------------------------|
| Number Weapons            | 5                       |
| Number handguns           | 5                       |
| Interior safe as standard | No                      |
| Door opening angle        | max. 90 ° opening angle |

## SECURITY FEATURES

| Number of bolts               | 5           |
|-------------------------------|-------------|
| Floor drillings               | Yes,drilled |
| Number of floor drillings     | 2           |
| Back Wall Drilling            | Yes,drilled |
| Number of drillings back wall | 2           |
| Fixing kit included           | Yes         |