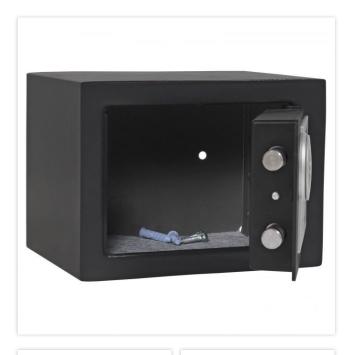

| EQUIPMENT          |                         |
|--------------------|-------------------------|
| Door opening angle | max. 90 ° opening angle |

| SECURITY FEATURES             |             |
|-------------------------------|-------------|
| Number of bolts               | 2           |
| Floor drillings               | Yes,drilled |
| Number of floor drillings     | 2           |
| Back Wall Drilling            | Yes,drilled |
| Number of drillings back wall | 2           |
| Fixing kit included           | Yes         |