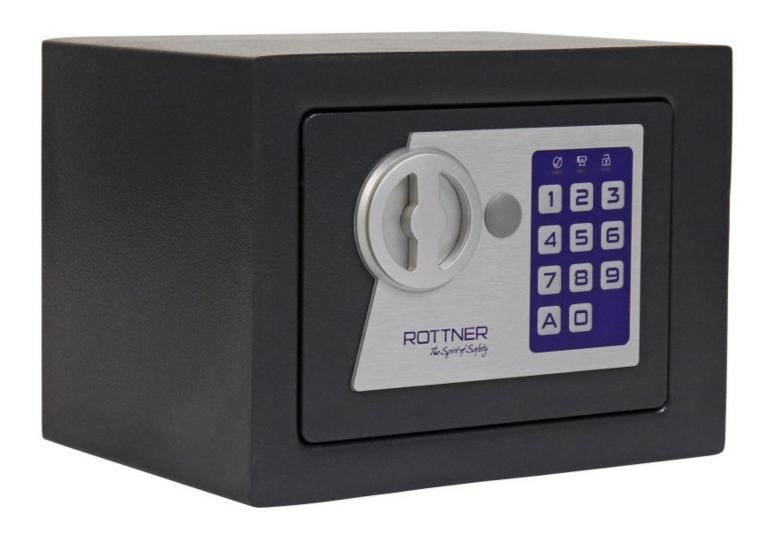

## JUPITER 1 EL

## JUPITER 1 EL

| JUPITER 1 EL   |                |  |
|----------------|----------------|--|
| Manufacturer   | Rottner Tresor |  |
| Article number | T06444         |  |
| EAN            | 9006072217934  |  |
| Product series |                |  |

| Outer dimension (HxWxD) | 170 mm x 230 mm x 170 mm |
|-------------------------|--------------------------|
| Handle                  | Turning handle           |
| Inner dimension (HxWxD) | 165 mm x 225 mm x 134 mm |
| Weight                  | 2.5 kg                   |
| Volume                  | 4.97 L                   |
| Color                   | Anthracite               |
| Lock Type               | Electronic lock          |