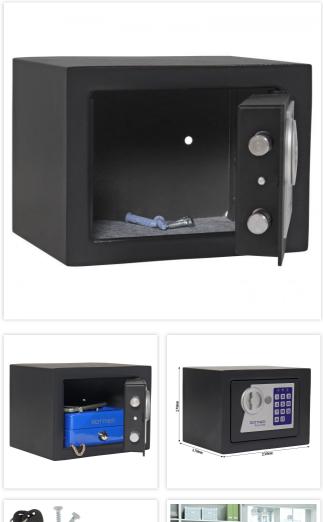

| Outer dimension (HxWxD) | 170 mm x 230 mm x 170 mm |
|-------------------------|--------------------------|
| Handle                  | Turning handle           |
| Inner dimension (HxWxD) | 165 mm x 225 mm x 134 mm |
| Weight                  | 2.5 kg                   |
| Volume                  | 4.97 L                   |
| Color                   | Anthracite               |
| Lock Type               | Electronic lock          |

EQUIPMENT

Door opening angle

max. 90 ° opening angle

| SECURITY FEATURES             |             |
|-------------------------------|-------------|
| Number of bolts               | 2           |
| Floor drillings               | Yes,drilled |
| Number of floor drillings     | 2           |
| Back Wall Drilling            | Yes,drilled |
| Number of drillings back wall | 2           |
| Fixing kit included           | Yes         |