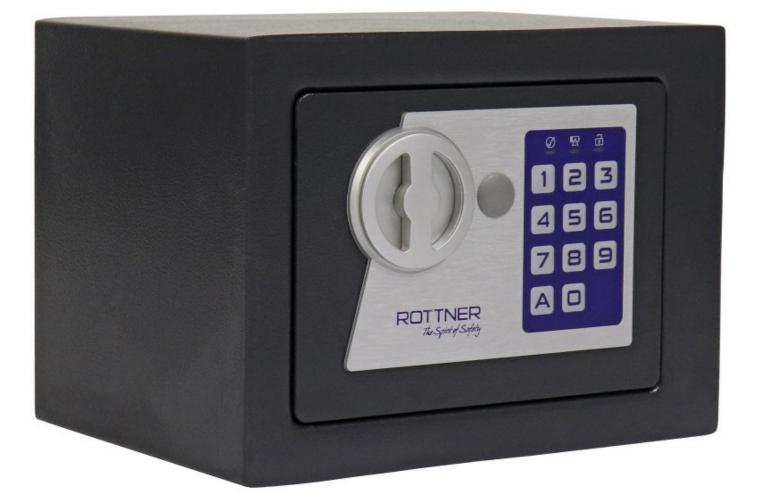

## JUPITER 1 EL GLEICHSCHLIESSEND

T06445

| JUPITER 1 EL GLEICHSCHLIESSEND |                |  |
|--------------------------------|----------------|--|
| Manufacturer                   | Rottner Tresor |  |
| Article number                 | T06445         |  |
| EAN                            | 9006072217941  |  |
| Product series                 |                |  |
|                                |                |  |

| Outer dimension (HxWxD) | 170 mm x 230 mm x 170 mm |
|-------------------------|--------------------------|
| Handle                  | Turning handle           |
| Inner dimension (HxWxD) | 165 mm x 225 mm x 134 mm |
| Weight                  | 2.5 kg                   |
| Volume                  | 4.97 L                   |
| Color                   | Anthracite               |
| Lock Type               | Electronic lock          |

EQUIPMENT

Door opening angle

max. 90 ° opening angle

| SECURITY FEATURES             |             |
|-------------------------------|-------------|
| Number of bolts               | 2           |
| Floor drillings               | Yes,drilled |
| Number of floor drillings     | 2           |
| Back Wall Drilling            | Yes,drilled |
| Number of drillings back wall | 2           |
| Fixing kit included           | Yes         |