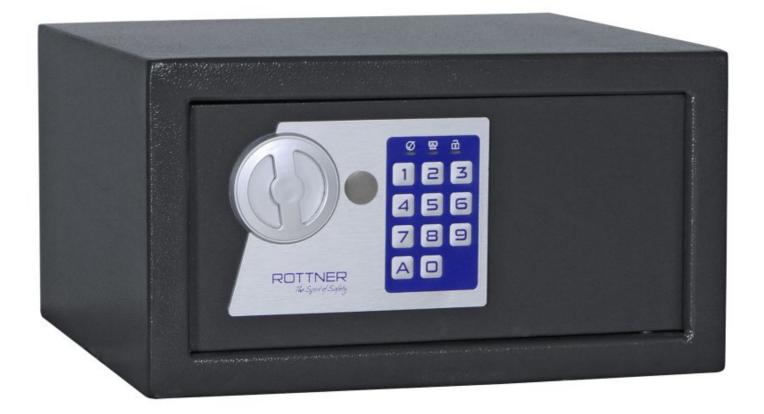

## JUPITER 2 EL GLEICHSCHLIESSEND T06448

JUPITER 2 EL GLEICHSCHLIESSEND

Manufacturer
Rottner Tresor

Article number
T06448

EAN
9006072217972

Product series
Colspan="2">Colspan="2">Colspan="2">Colspan="2">Colspan="2">Colspan="2">Colspan="2">Colspan="2">Colspan="2">Colspan="2">Colspan="2">Colspan="2">Colspan="2">Colspan="2">Colspan="2">Colspan="2">Colspan="2"Colspan="2">Colspan="2"Colspan="2"Colspan="2"Colspan="2"Colspan="2"Colspan="2"Colspan="2"Colspan="2"Colspan="2">Colspan="2"Colspan="2"Colspan="2"Colspan="2"Colspan="2"Colspan="2"Colspan="2"Colspan="2"Colspan="2"Colspan="2"Colspan="2"Colspan="2"Colspan="2"Colspan="2"Colspan="2"Colspan="2"Colspan="2"Colspan="2"Colspan="2"Colspan="2"Colspan="2"Colspan="2"Colspan="2"Colspan="2"Colspan="2"Colspan="2"Colspan="2"Colspan="2"Colspan="2"Colspan="2"Colspan="2"Colspan="2"Colspan="2"Colspan="2"Colspan="2"Colspan="2"Colspan="2"Colspan="2"Colspan="2"Colspan="2"Colspan="2"Colspan="2"Colspan="2"Colspan="2"Colspan="2"Colspan="2"Colspan="2"Colspan="2"Colspan="2"Colspan="2"Colspan="2"Colspan="2"Colspan="2"Colspan="2"Colspan="2"Colspan="2"Colspan="2"Colspan="2"Colspan="2"Colspan="2"Colspan="2"Colspan="2"Colspan="2"Colspan="2"Colspan="2"Colspan="2"Colspan="2"Colspan="2"Colspan="2"Colspan="2"Colspan="2"Colspan="2"Colspan="2"Colspan="2"Colspan="2"Colspan="2"Colspan="2"Colspan="2"Colspan="2"Colspan="2"Colspan="2"Colspan="2"Colspan="2"Colspan="2"Colspan="2"Colspan="2"Colspan="2"Colspan="2"Colspan="2"Colspan="2"Colspan="2"Colspan="2"Colspan="2"Colspan="2"Colspan="2"Colspan="2"Colspan="2"Colspan="2"Colspan="2"Colspan="2"Colspan="2"Colspan="2"Colspan="2"Colspan="2"Colspan="2"Colspan="2"Colspan="2"Colspan="2"Colspan="2"Colspan="2"Colspan="2"Colspan="2"Colspan="2"Colspan="2"Colspan="2"Colspan="2"Colspan="2"Colspan="2"Colspan="2"Colspan="2"Colspan="2"Colspan="2"Colspan="2"Colspan="2"Colspan="2"Colspan="2"Colspan="2"Colspan="2"Colspan="2"Colsp

| Outer dimension (HxWxD) | 170 mm x 310 mm x 280 mm |
|-------------------------|--------------------------|
| Handle                  | Turning handle           |
| Inner dimension (HxWxD) | 165 mm x 305 mm x 229 mm |
| Weight                  | 5 kg                     |
| Volume                  | 11.52 L                  |
| Color                   | Anthracite               |
| Lock Type               | Electronic lock          |

## EQUIPMENT

Door opening angle

max. 90 ° opening angle

| SECURITY FEATURES             |             |
|-------------------------------|-------------|
| Number of bolts               | 2           |
| Floor drillings               | Yes,drilled |
| Number of floor drillings     | 2           |
| Back Wall Drilling            | Yes,drilled |
| Number of drillings back wall | 2           |
| Fixing kit included           | Yes         |