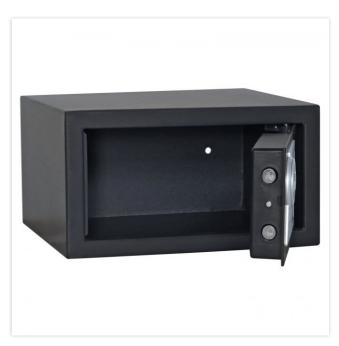

| Outer dimension (HxWxD) | 170 mm x 310 mm x 280 mm |
|-------------------------|--------------------------|
| Handle                  | Turning handle           |
| Inner dimension (HxWxD) | 165 mm x 305 mm x 229 mm |
| Weight                  | 5 kg                     |
| Volume                  | 11.52 L                  |
| Color                   | Anthracite               |
| Lock Type               | Electronic lock          |

## EQUIPMENT

Door opening angle

max. 90 ° opening angle

| SECURITY FEATURES             |             |
|-------------------------------|-------------|
| Number of bolts               | 2           |
| Floor drillings               | Yes,drilled |
| Number of floor drillings     | 2           |
| Back Wall Drilling            | Yes,drilled |
| Number of drillings back wall | 2           |
| Fixing kit included           | Yes         |