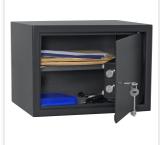

| EQUIPMENT          |                         |
|--------------------|-------------------------|
| Number of shelves  | 1                       |
| Adjustable shelf   | No                      |
| Door opening angle | max. 90 ° opening angle |