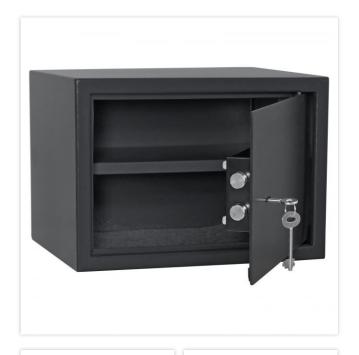

| EQUIPMENT          |                         |
|--------------------|-------------------------|
| Number of shelves  | 1                       |
| Adjustable shelf   | No                      |
| Door opening angle | max. 90 ° opening angle |

| SECURITY FEATURES             |             |  |
|-------------------------------|-------------|--|
| Number of bolts               | 2           |  |
| Floor drillings               | Yes,drilled |  |
| Number of floor drillings     | 2           |  |
| Back Wall Drilling            | Yes,drilled |  |
| Number of drillings back wall | 2           |  |
| Fixing kit included           | Yes         |  |