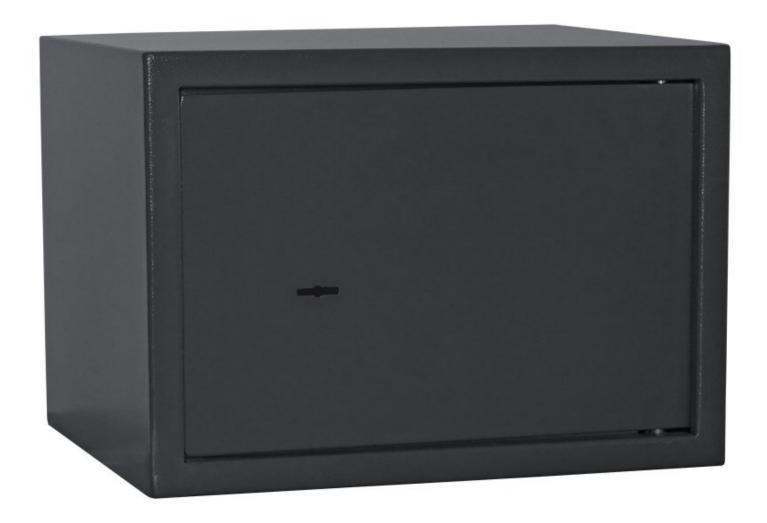

| Outer dimension (HxWxD) | 250 mm x 350 mm x 280 mm   |
|-------------------------|----------------------------|
| Inner dimension (HxWxD) | 245 mm x 345 mm x 229 mm   |
| Weight                  | 8 kg                       |
| Volume                  | 19.36 L                    |
| Color                   | Anthracite                 |
| Lock Type               | Double lock (incl. 2 keys) |