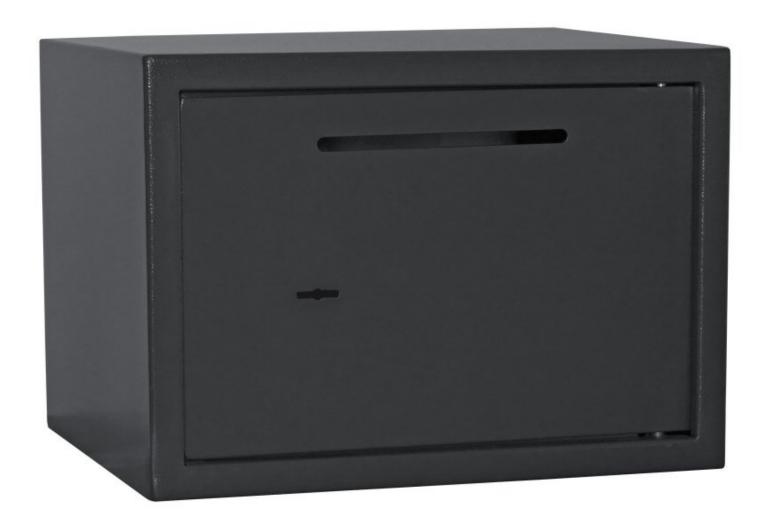

## JUPITER 3 SLOT T06451

## JUPITER 3 SLOT

T06451

| JUPITER 3 SLOT |                |  |
|----------------|----------------|--|
| Manufacturer   | Rottner Tresor |  |
| Article number | T06451         |  |
| EAN            | 9006072218009  |  |
| Product series |                |  |

| Outer dimension (HxWxD) | 250 mm x 350 mm x 280 mm   |
|-------------------------|----------------------------|
| Inner dimension (HxWxD) | 245 mm x 345 mm x 229 mm   |
| Weight                  | 8 kg                       |
| Volume                  | 19.36 L                    |
| Slot height (mm)        | 9                          |
| Slot width (mm)         | 150                        |
| Color                   | Anthracite                 |
| Lock Type               | Double lock (incl. 2 keys) |