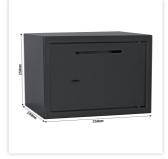

## JUPITER 3 SLOT

T06451

| JUPITER 3 SLOT |                |  |
|----------------|----------------|--|
| Manufacturer   | Rottner Tresor |  |
| Article number | T06451         |  |
| EAN            | 9006072218009  |  |
| Product series |                |  |

| Outer dimension (HxWxD) | 250 mm x 350 mm x 280 mm   |
|-------------------------|----------------------------|
| Inner dimension (HxWxD) | 245 mm x 345 mm x 229 mm   |
| Weight                  | 8 kg                       |
| Volume                  | 19.36 L                    |
| Slot height (mm)        | 9                          |
| Slot width (mm)         | 150                        |
| Color                   | Anthracite                 |
| Lock Type               | Double lock (incl. 2 keys) |