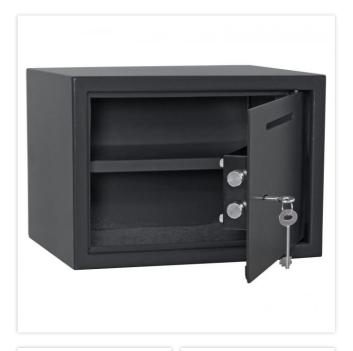

| Outer dimension (HxWxD) | 250 mm x 350 mm x 280 mm   |
|-------------------------|----------------------------|
| Inner dimension (HxWxD) | 245 mm x 345 mm x 229 mm   |
| Weight                  | 8 kg                       |
| Volume                  | 19.36 L                    |
| Slot height (mm)        | 9                          |
| Slot width (mm)         | 150                        |
| Color                   | Anthracite                 |
| Lock Type               | Double lock (incl. 2 keys) |

| EQUIPMENT          |                         |
|--------------------|-------------------------|
| Number of shelves  | 1                       |
| Adjustable shelf   | No                      |
| Door opening angle | max. 90 ° opening angle |

| SECURITY FEATURES             |             |  |
|-------------------------------|-------------|--|
| Number of bolts               | 2           |  |
| Floor drillings               | Yes,drilled |  |
| Number of floor drillings     | 2           |  |
| Back Wall Drilling            | Yes,drilled |  |
| Number of drillings back wall | 2           |  |
| Fixing kit included           | Yes         |  |