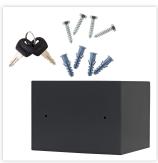

| SECURITY FEATURES             |             |
|-------------------------------|-------------|
| Number of bolts               | 2           |
| Floor drillings               | Yes,drilled |
| Number of floor drillings     | 2           |
| Back Wall Drilling            | Yes,drilled |
| Number of drillings back wall | 2           |
| Fixing kit included           | Yes         |