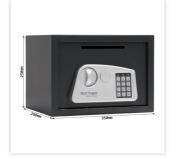

## JUPITER 3 EL SLOT

T06452

| JUPITER 3 EL SLOT |                |  |
|-------------------|----------------|--|
| Manufacturer      | Rottner Tresor |  |
| Article number    | T06452         |  |
| EAN               | 9006072218016  |  |
| Product series    |                |  |

| Outer dimension (HxWxD)   | 250 mm x 350 mm x 280 mm |
|---------------------------|--------------------------|
| Outer Dimension Extension | 10 mm                    |
| Handle                    | Turning handle           |
| Inner dimension (HxWxD)   | 245 mm x 345 mm x 214 mm |
| Weight                    | 8 kg                     |
| Volume                    | 18.09 L                  |
| Slot height (mm)          | 9                        |
| Slot width (mm)           | 150                      |
| Color                     | Anthracite               |
| Lock Type                 | Electronic lock          |