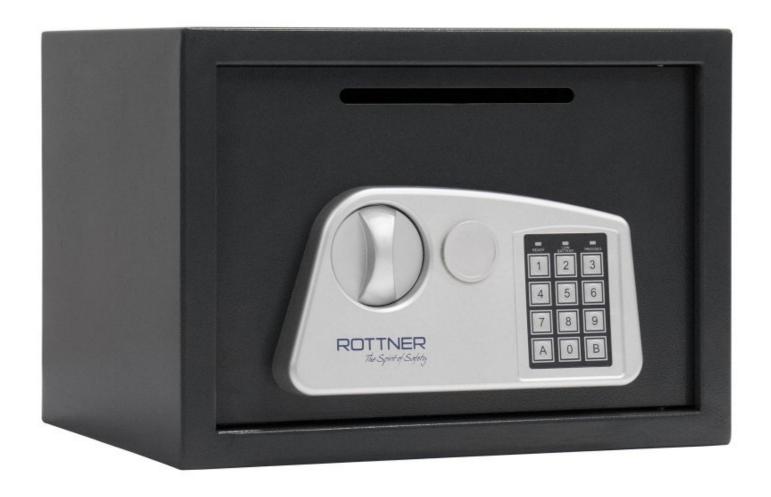

## JUPITER 3 EL SLOT

T06452

| JUPITER 3 EL SLOT |                |  |
|-------------------|----------------|--|
| Manufacturer      | Rottner Tresor |  |
| Article number    | T06452         |  |
| EAN               | 9006072218016  |  |
| Product series    |                |  |

| Outer dimension (HxWxD)   | 250 mm x 350 mm x 280 mm |
|---------------------------|--------------------------|
| Outer Dimension Extension | 10 mm                    |
| Handle                    | Turning handle           |
| Inner dimension (HxWxD)   | 245 mm x 345 mm x 214 mm |
| Weight                    | 8 kg                     |
| Volume                    | 18.09 L                  |
| Slot height (mm)          | 9                        |
| Slot width (mm)           | 150                      |
| Color                     | Anthracite               |
| Lock Type                 | Electronic lock          |