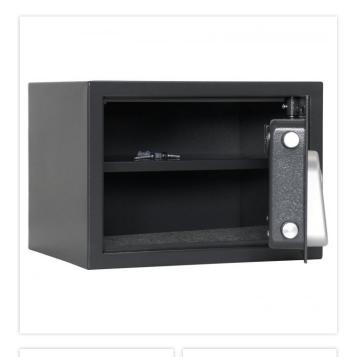

| EQUIPMENT          |                         |
|--------------------|-------------------------|
| Number of shelves  | 1                       |
| Adjustable shelf   | No                      |
| Door opening angle | max. 90 ° opening angle |

| SECURITY FEATURES             |             |
|-------------------------------|-------------|
| Number of bolts               | 2           |
| Floor drillings               | Yes,drilled |
| Number of floor drillings     | 2           |
| Back Wall Drilling            | Yes,drilled |
| Number of drillings back wall | 2           |
| Fixing kit included           | Yes         |