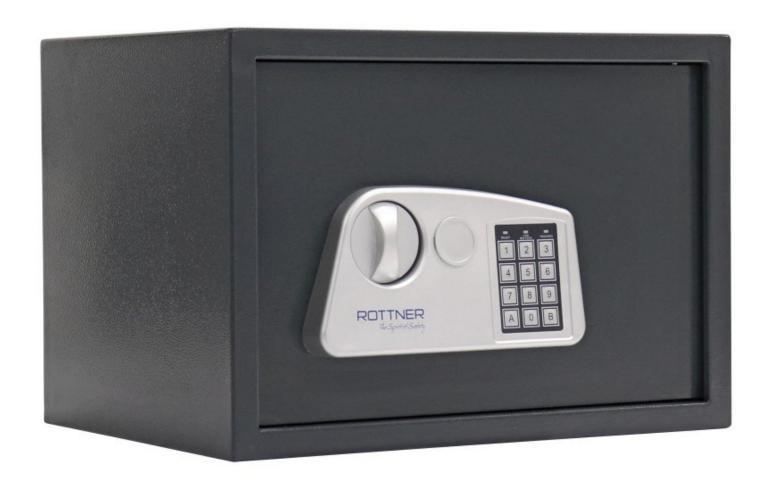

## JUPITER 4 EL

T06454

| JUPITER 4 EL   |                |  |
|----------------|----------------|--|
| Manufacturer   | Rottner Tresor |  |
| Article number | T06454         |  |
| EAN            | 9006072218030  |  |
| Product series |                |  |

| Outer dimension (HxWxD)   | 300 mm x 430 mm x 320 mm |
|---------------------------|--------------------------|
| Outer Dimension Extension | 10 mm                    |
| Inner dimension (HxWxD)   | 295 mm x 425 mm x 249 mm |
| Weight                    | 11 kg                    |
| Volume                    | 31.22 L                  |
| Color                     | Anthracite               |
| Lock Type                 | Electronic lock          |
|                           |                          |