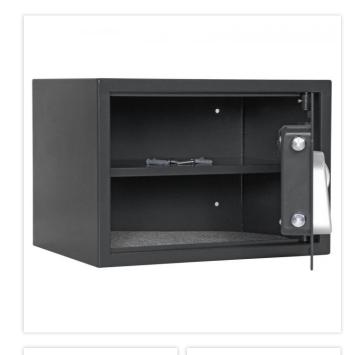

| EQUIPMENT          |                         |
|--------------------|-------------------------|
| Number of shelves  | 1                       |
| Adjustable shelf   | No                      |
| Door opening angle | max. 90 ° opening angle |

| SECURITY FEATURES             |             |
|-------------------------------|-------------|
| Number of bolts               | 2           |
| Floor drillings               | Yes,drilled |
| Number of floor drillings     | 4           |
| Back Wall Drilling            | Yes,drilled |
| Number of drillings back wall | 4           |
| Fixing kit included           | Yes         |