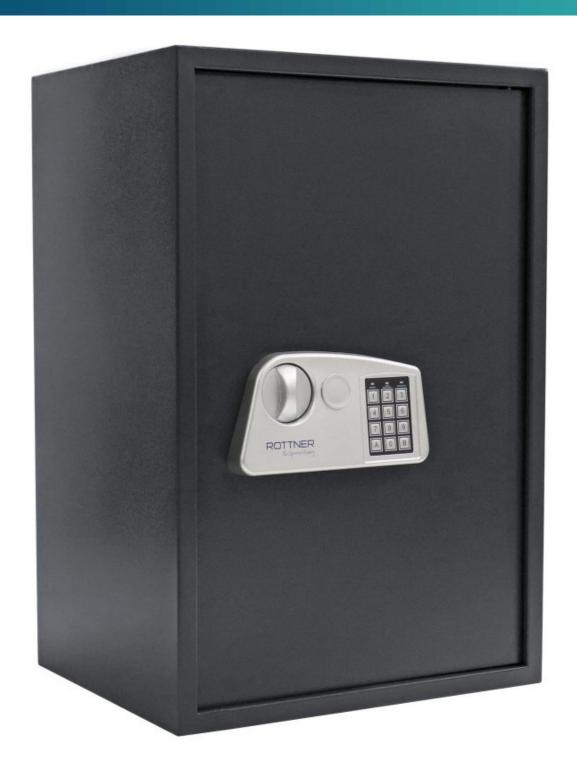

## JUPITER 5 EL

## JUPITER 5 EL

| JUPITER 5 EL   |                |  |
|----------------|----------------|--|
| Manufacturer   | Rottner Tresor |  |
| Article number | T06456         |  |
| EAN            | 9006072218054  |  |
| Product series |                |  |

| Outer dimension (HxWxD)   | 670 mm x 450 mm x 360 mm |
|---------------------------|--------------------------|
| Outer Dimension Extension | 10 mm                    |
| Handle                    | Turning handle           |
| Inner dimension (HxWxD)   | 663 mm x 443 mm x 290 mm |
| Weight                    | 25 kg                    |
| Volume                    | 85.18 L                  |
| Color                     | Anthracite               |
| Lock Type                 | Electronic lock          |