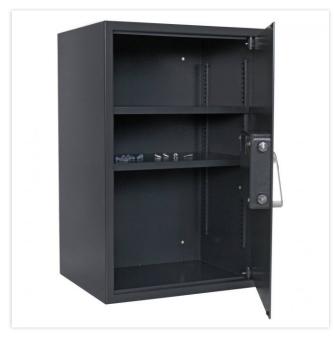

| EQUIPMENT          |                         |
|--------------------|-------------------------|
| Number of shelves  | 2                       |
| Adjustable shelf   | Yes                     |
| Door opening angle | max. 90 ° opening angle |

| SECURITY FEATURES             |             |
|-------------------------------|-------------|
| Number of bolts               | 2           |
| Floor drillings               | Yes,drilled |
| Number of floor drillings     | 4           |
| Back Wall Drilling            | Yes,drilled |
| Number of drillings back wall | 4           |
| Fixing kit included           | Yes         |